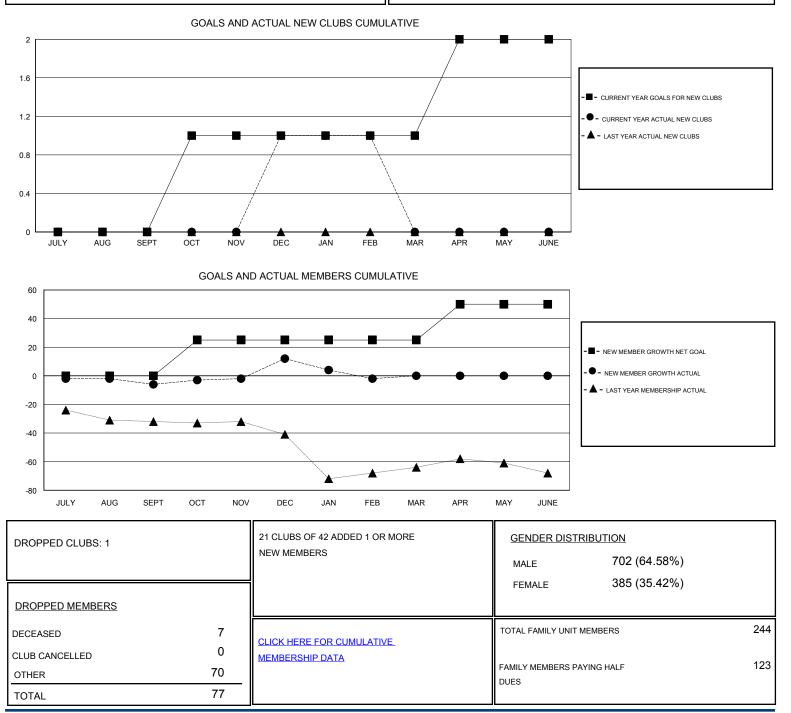

## Gary Wong LOCATION IDAHO GMT CA GMT: Clubs Members RESULTS FOR 2016-2017 RESULTS FOR 2016-2017 NEW CLUB GOAL NEW CLUBS DROPPED CLUBS NEW MEMBER GROWTH NEW MEMBER DROPPED QUARTER QUARTER NET GOAL (not reinstated GROWTH ACTUAL (not MEMBERS ACTUAL or transfers) reinstated or transfers) (including transfers) 0 0 1 0 23 29 JULY/AUG/SEPT JULY/AUG/SEPT 0 1 1 25 43 25 OCT/NOV/DEC OCT/NOV/DEC 0 0 0 0 23 9 JAN/FEB/MAR JAN/FEB/MAR 0 0 1 0 APR/MAY/JUNE APR/MAY/JUNE 25 0